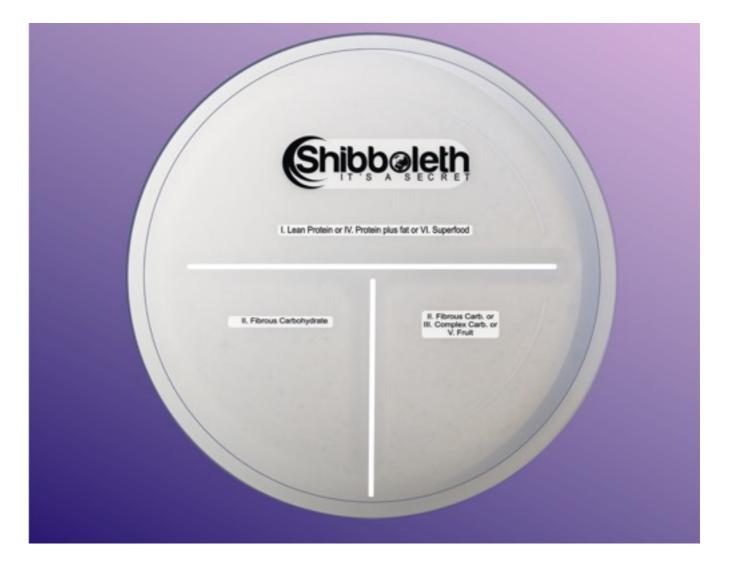

# **3 Meals Each Day**

**No Grazing** 

MW = 1 Snack/ Freebies/Snacks

6"-8" Plate

Hand rule

200-400 Calories