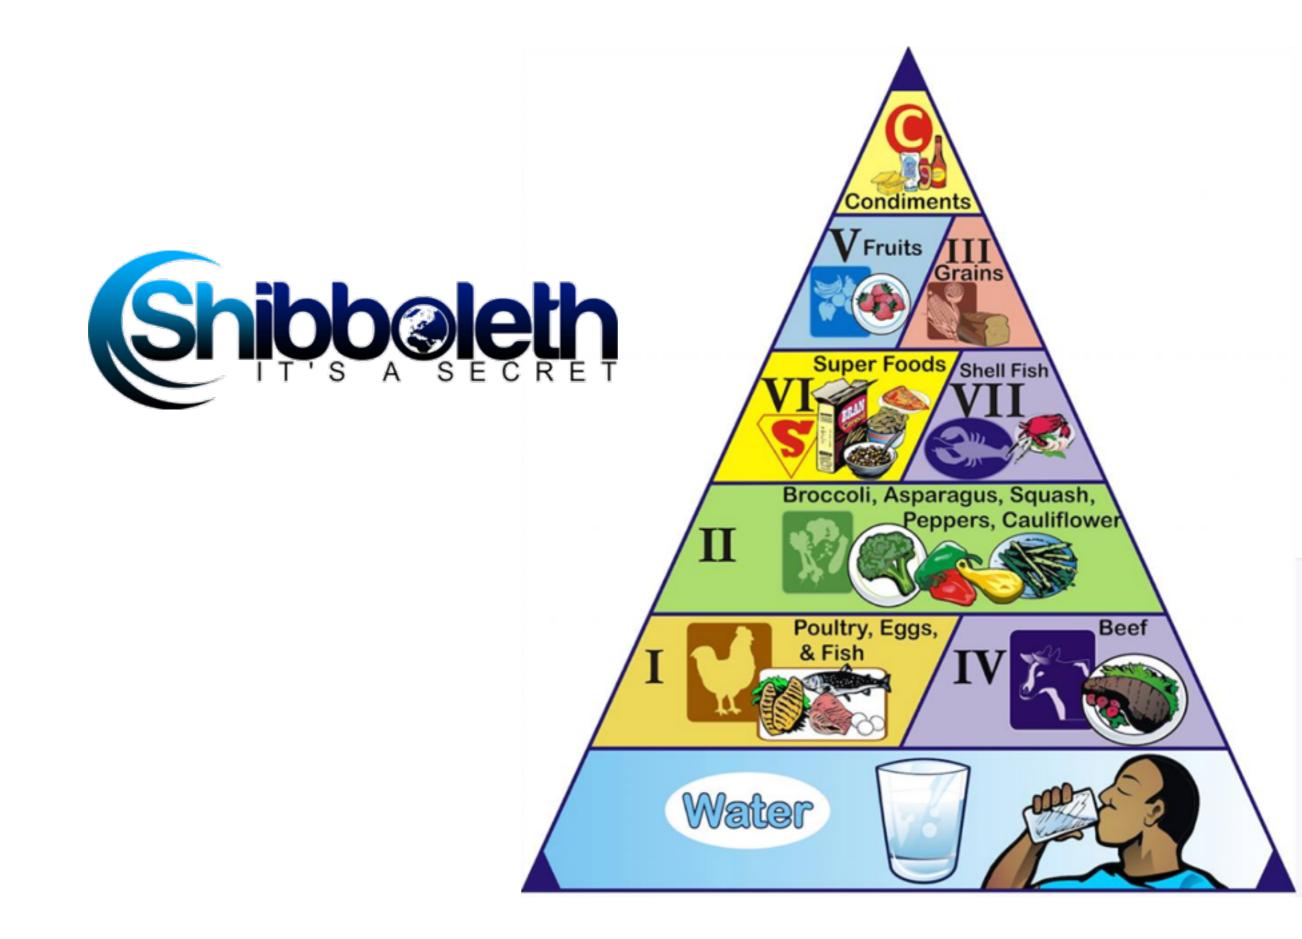

#### **CATEGORY 1 LEAN MEAT**

| CHICKEN BREAST                    | ANY SHELLFISH (Category 7) |
|-----------------------------------|----------------------------|
| TURKEY BREAST                     | SHRIMP (Category 7)        |
| LEAN HAM                          | CRAB (Category 7)          |
| BOARS HEAD LONDON BROIL           | LOBSTER (Category 7)       |
| FISH                              | SCALLOPS (Category 7)      |
| CANNED TUNA IN WATER              | OYSTERS (Category 7)       |
| CANNED WILD CAUGHT SALMON         | CANADIAN BACON             |
| PORK TENDERLOIN                   | JERKY                      |
| 96% LEAN GROUND MEAT OR<br>BETTER | VENISON                    |
| 96% LEAN FRANKS OR FAT FREE       |                            |
| FRANKS                            |                            |
| LEAN BOARS HEAD MEAT 3.5 GRAM     | s                          |
| OF FAT OR LESS PER SERVING        |                            |

#### **CATEGORY 4 MEATS**

| RIBEYE                    |        |      |  |
|---------------------------|--------|------|--|
| FILET MIGNON              |        |      |  |
| NEW YORK STRIP            |        |      |  |
| TOP ROUND                 |        |      |  |
| FLANK STEAK               |        |      |  |
| TUNA IN OIL               |        |      |  |
| CANNED SALMON IN OIL      |        |      |  |
| CANNED SARDINES IN OIL    |        |      |  |
| APPROVED TURKEY BACON     |        |      |  |
| 93% LEAN UP TO 95.9% LEAN | GROUND | MEAT |  |
| MOST WILD GAME            |        |      |  |
| AMY MEAT OF UNKNOWN ORI   | GIN    |      |  |

#### CATEGORY 2 FIBROUS VEGETABLES

| BR | OC | CC | DLI |
|----|----|----|-----|
|    |    | -  |     |

ASPARAGUS

CELERY

SQUASH

CUCUMBERS

PEPPERS

OKRA

JICAMA

**GREEN LEAFY VEGETABLES** 

CABBAGE

BRUSSELS

SPROUTS

**GREEN BEANS** 

CAULIFLOWER

MUSHROOMS

#### CATEGORY 3 COMPLEX CARBS

| TOMATOES              |  |
|-----------------------|--|
| CARROTS               |  |
| ONIONS                |  |
| LONG GRAIN BROWN RICE |  |
| LIMA BEANS            |  |
| PEAS                  |  |
| WHITE POTATO          |  |
| SWEET POTATO          |  |
| GREEN PEAS            |  |
| QUINOA                |  |
| LONG GRAIN BROWN RICE |  |
| OATMEAL               |  |
| CORN                  |  |
|                       |  |

### **CATEGORY 5 FRUIT**

| APPLES     |  |
|------------|--|
| ORANGES    |  |
| GRAPEFRUIT |  |
| BERRIES    |  |
| PLUMS      |  |
| BANANAS    |  |
| MELONS     |  |
| CANTALOUPE |  |
| GRAPES     |  |
| PINEAPPLE  |  |
|            |  |
|            |  |
|            |  |

### **CATEGORY 6 SUPER FOOD**

PINTOS BLACK BEANS

RED BEANS

REFRIED BEANS

HEMP HEARTS

HEMP FLAKES

CHIA SEED

FLAX SEED

## CONDIMENTS

| A1 STEAK SAUCE            | SEA SALT                          |
|---------------------------|-----------------------------------|
| REDUCED SUGAR KETCHUP     | PEPPER                            |
| STUBBS MOPPIN SAUCE       | LIGHT ITALIAN SALAD<br>DRESSSING  |
| WORSTERSHIRE SAUCE        | STEVIA                            |
| SOY SAUCE                 | SPLENDA                           |
| WASABI                    | XYLITOL                           |
| FAT FREE SOUR CREAM       | MONK FRUIT                        |
| FAT FREE COOL WHIP        | MUSTARD                           |
| KNOW BETTER FOODS CROU    | TONS SLAWSA                       |
| ANY SEASONING PACK UNDE   | R 15 CALORIES                     |
| ANY SEASONING OR HERBS L  | UNDER 15 CALORIES                 |
| WALDEN FARMS CALORIE FR   | EE CONDIMENTS                     |
| ANY GRAVY OR SAUCE MIX PA | ACK UNDER 25 CALORIES PER SERVING |
| FLUFF MARSHMALLOW TOPP    | ING                               |
| MS. CAMPBELLS CHOW CHOW   | N                                 |